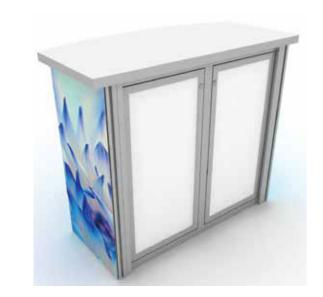

## RE-2064

Graphic Template
10 x 10 Inline Exhibit
GOD-1558 Reception Counter
Sintra Version

| .1575"   |                                               |                                               |                                               |                                               |
|----------|-----------------------------------------------|-----------------------------------------------|-----------------------------------------------|-----------------------------------------------|
|          | K                                             | L                                             | M                                             | N                                             |
|          | Image/Live Area<br>13.9675" W x<br>37.8425" H | Image/Live Area<br>18.8425" W x<br>37.8425" H | Image/Live Area<br>18.8425" W x<br>37.8425" H | Image/Live Area<br>13.9675" W x<br>37.8425" H |
| 37.8425" |                                               |                                               |                                               |                                               |