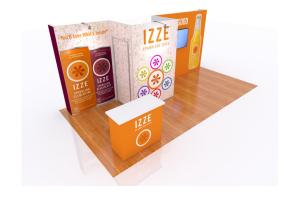

## RE-2064

Graphic Template 10 x 10 Inline Exhibit SEG Graphics, Sintra Door and Panel

NOTE: All Raster Art (jpg, tiff,psd, png, etc.) must be at least 100 dpi at print size.

Graphic Template
10 x 10 Inline Exhibit
GOD-1558 Reception Counter
SEG Version