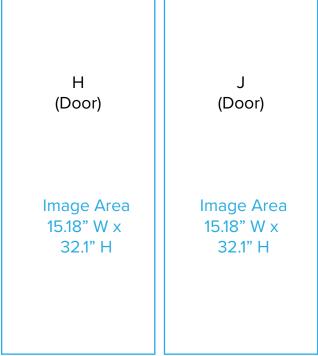

P (Door)

Image Area
15.18" W x
32.1" H

Q (Door)

Image Area
15.18" W x
32.1" H

NOTE: 1/2" of graphic perimeter is hidden by extrusion

NOTE: All Raster Art (jpg, tiff,psd, png, etc.) must be at least 100 dpi at print size.