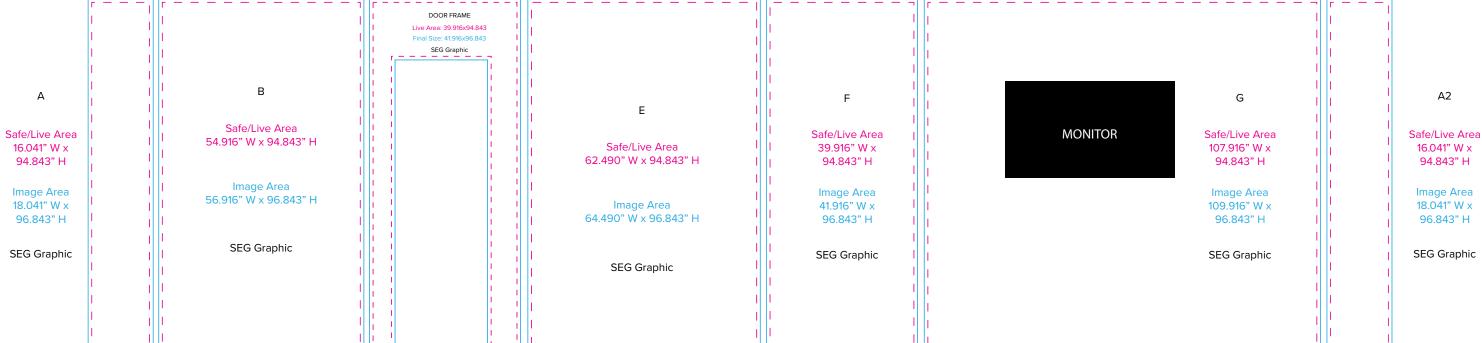

## RE-2064

Graphic Template 10 x 10 Inline Exhibit SEG Graphics, Sintra Door and Panel

NOTE: All Raster Art (jpg, tiff,psd, png, etc.) must be at least 100 dpi at print size.

Graphic Template
10 x 10 Inline Exhibit
GOD-1558 Reception Counter
SEG Version