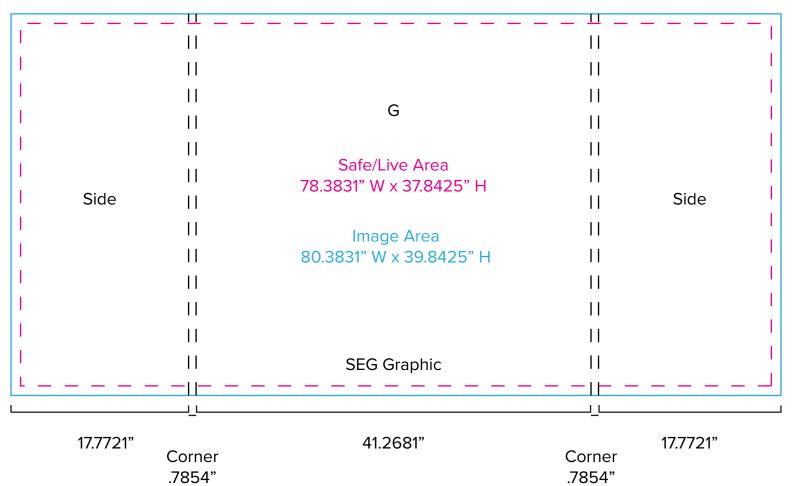

## RE-2064

Graphic Template 10 x 10 Inline Exhibit SEG Graphics, Sintra Door and Panel

NOTE: All Raster Art (jpg, tiff,psd, png, etc.) must be at least 100 dpi at print size.

Graphic Template
10 x 10 Inline Exhibit
GOD-1558 Reception Counter
SEG Version

NOTE: 1/2" of graphic perimeter is hidden by extrusion

NOTE: All Raster Art (jpg, tiff,psd, png, etc.) must be at least 100 dpi at print size.